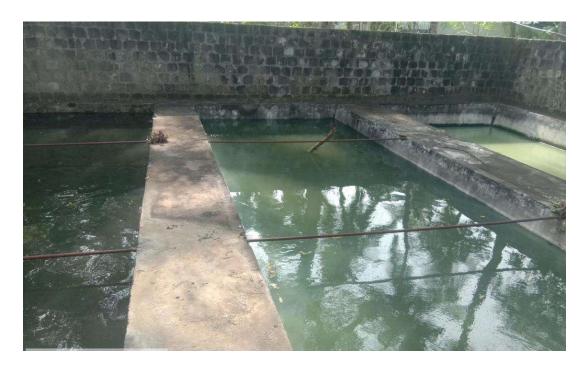

## LIQUID WASTE MANAGEMEMT SEWAGE TREATMENT PLANT

Tindivanam Highway, Wandiwash - 604 408, Thiruvannamalai District Website: www.sawcw.org)

(E-mail: saewcw@gmail.com

STD: 04183 Ph: 225713, 227987

(Re-Accredited with 'A' Grade By NAAC) (Recognised under section 2(f)and 12(B) of UGC Act.)