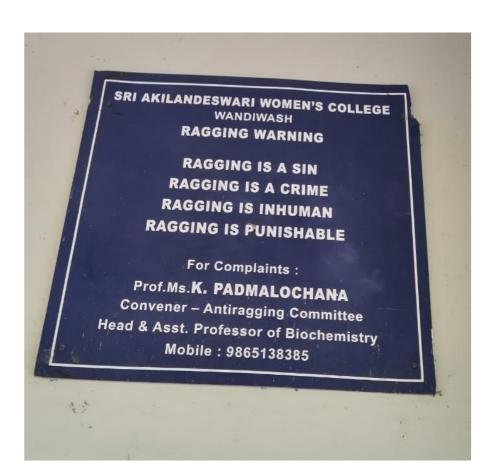

## SRI AKILANDESWARI WOMEN'S COLLEGE, WANDIWASH.

(Re-Accredited with 'A' Grade By NAAC) (Recognised under section 2(f)and 12(B) of UGC Act.)

(Permanent Affiliation Granted by Thiruvalluvar University)

The Anti Ragging committee is constituted to monitor measures for preventing, prohibiting activities of ragging menace within and outside the campus in accordance with UGC regulations

## **ANTI RAGGING BANNERS**

Dr.S. RUKMANI, MA MPhil. B.Ed. Ph.D., Principal

Sri Akilandeswari Women's College Wandiwash - 604 408