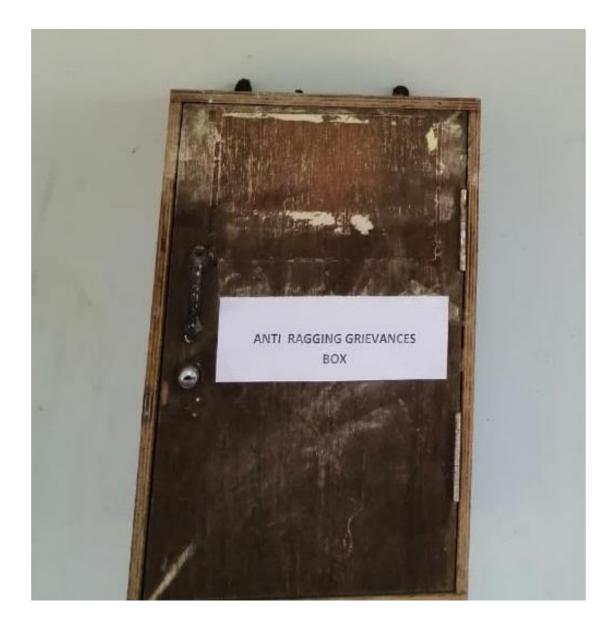

## MECHANISM FOR SUBMISSION OF OFFLINE STUDENT'S GRIEVANCE

Student's with a genuine grievance may approach the committee in person, or in consultation with the staff in-charge of Grievance Redressal Cell. In case the person is unwilling to appear in self, grievance may be dropped in writing at the letterbox/suggestion box of the Grievance Cell placed at common arena.